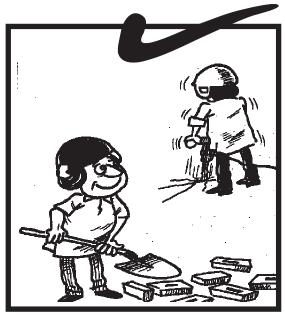

بیل کے تاروں کے بیچے سے اشیاء کو گزارتے وقت خیال رکھیں کہ بیان کے ساتھ نہ کر اجا کیں۔

كام كى جكد بربكهرى موتى اشياءكوا فهاكر مناسب جكه سفوركردين تاكدان كى وجدسة حادثات ندمول\_

تختوں کوا کھاڑ کر ذخیرہ کرنے سے پہلے ان میں سے کیل اور پیخیں اکھاڑ دیں۔